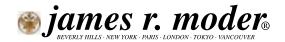

## LED Legend TL = Total Lumens DL = Delivered Lumens

96576S22 Crystal: Sand/IMPERIAL<sup>™</sup> (-22) (pictured), LED x 60w, TL 6000, DL 4500, 3000k, Dimmable →20"(50cm) x \$22"(57cm), \$ adj. to 60"(153cm) Finish: Crystal Sand/Silver (S).