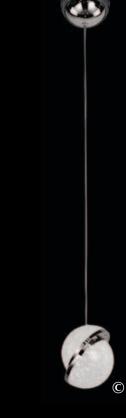

96571S22

Crystal: Sand/IMPERIAL<sup>™</sup> (-22) (pictured), LED x 10w, TL 1000, DL 760, 3000k, Dimmable →5"(12cm) x ‡5"(12cm) x ‡30"(76cm) ‡ adj. to 50"(127cm) Finish: Crystal Sand/Silver (S).