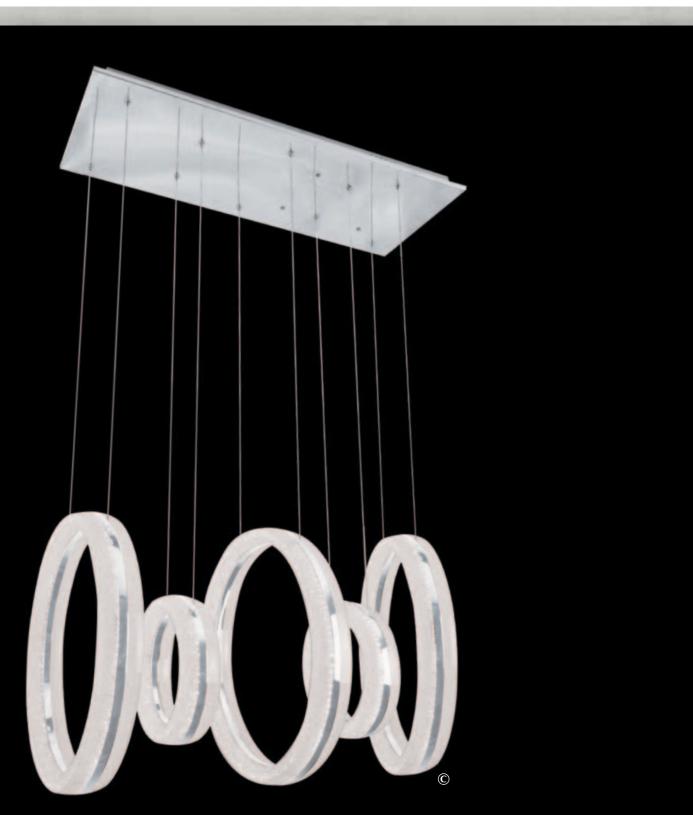

96578S22 Crystal: Sand/IMPERIAL<sup>™</sup> (-22) (pictured), LED x 80w, TL 8000, DL 6000, 3000k, Dimmable ↔ 34″(87cm) x ↔ 14″(35cm) x ‡ 40″(102cm) ‡ adj. to 60″(153cm) Finish: Crystal Sand/Silver (S).