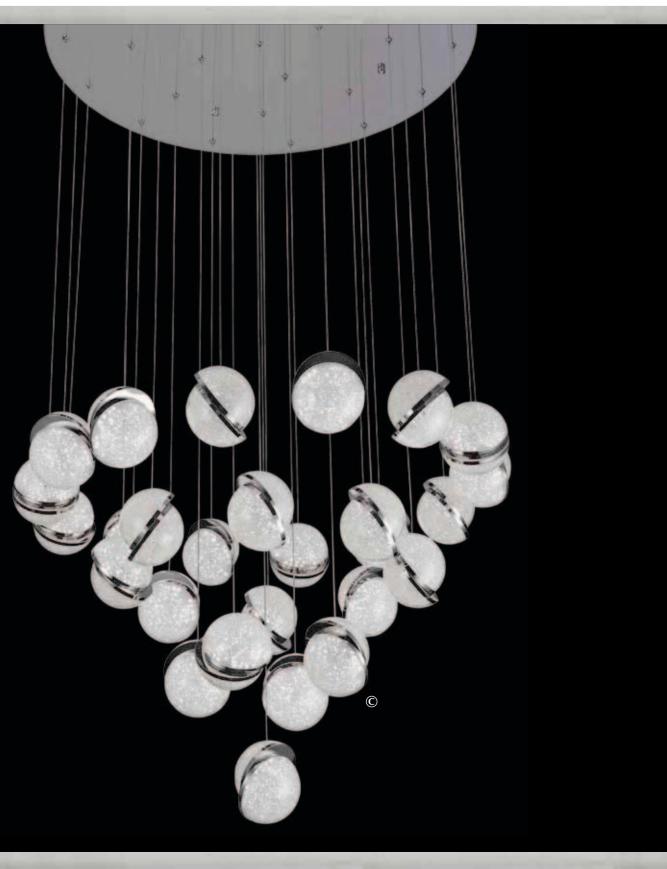

 $\bigcirc$ 

96722S22

96571S22 (Enlarged) see opposite page

96580S22 Crystal: Sand/IMPERIAL<sup>™</sup> (-22) (pictured), LED x 270w, TL 27000, DL, 20500, 3000k, Dimmable ↔ 34"(87cm) x ‡ 50"(127cm), ‡ adj. to 68"(173cm) Finish: Crystal Sand/Silver (S).