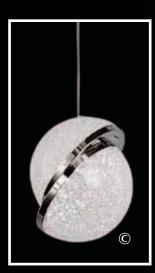

96571S22

Crystal: Sand/IMPERIAL<sup>™</sup> (-22) (pictured), LED x 10w, TL 1000, DL 760, 3000k, Dimmable →5"(12cm) x ‡5"(12cm) x ‡30"(76cm) ‡ adj. to 50"(127cm) Finish: Crystal Sand/Silver (S).